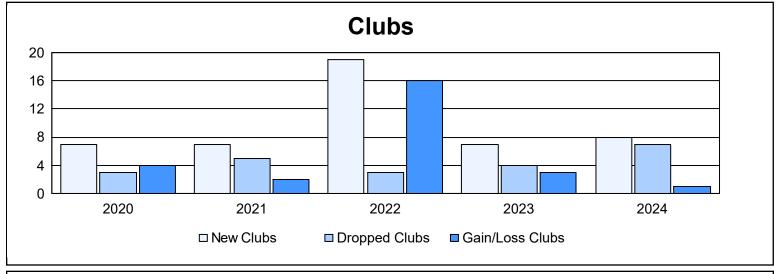

District 307 A1 As of June 2024 Cumulative

| Year      | New<br>Clubs | Dropped<br>Clubs | Gain/<br>Loss<br>Clubs | New<br>Members | Charter<br>Members | Reinstate<br>Members | Transfer<br>Members | Total<br>Member<br>Added | Total<br>Members<br>Dropped | Gain/<br>Loss<br>Members |
|-----------|--------------|------------------|------------------------|----------------|--------------------|----------------------|---------------------|--------------------------|-----------------------------|--------------------------|
| 2019-2020 | 7            | 3                | 4                      | 342            | 193                | 19                   | 42                  | 596                      | 555                         | 41                       |
| 2020-2021 | 7            | 5                | 2                      | 296            | 213                | 27                   | 15                  | 551                      | 517                         | 34                       |
| 2021-2022 | 19           | 3                | 16                     | 506            | 526                | 17                   | 32                  | 1,081                    | 905                         | 176                      |
| 2022-2023 | 7            | 4                | 3                      | 256            | 243                | 160                  | 14                  | 673                      | 566                         | 107                      |
| 2023-2024 | 8            | 7                | 1                      | 241            | 203                | 36                   | 25                  | 505                      | 456                         | 49                       |
| Average   | 10           | 4                | 5                      | 328            | 276                | 52                   | 26                  | 681                      | 600                         | 81                       |