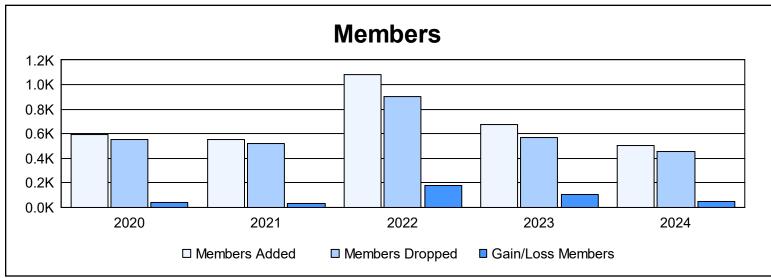

District 307 A1 As of June 2024 Cumulative

| Year      | New<br>Clubs | Dropped<br>Clubs | Gain/<br>Loss<br>Clubs | New<br>Members | Charter<br>Members | Reinstate<br>Members | Transfer<br>Members | Total<br>Member<br>Added | Total<br>Members<br>Dropped | Gain/<br>Loss<br>Members |
|-----------|--------------|------------------|------------------------|----------------|--------------------|----------------------|---------------------|--------------------------|-----------------------------|--------------------------|
| 2019-2020 | 7            | 3                | 4                      | 342            | 193                | 19                   | 42                  | 596                      | 555                         | 41                       |
| 2020-2021 | 7            | 5                | 2                      | 296            | 213                | 27                   | 15                  | 551                      | 517                         | 34                       |
| 2021-2022 | 19           | 3                | 16                     | 506            | 526                | 17                   | 32                  | 1,081                    | 905                         | 176                      |
| 2022-2023 | 7            | 4                | 3                      | 256            | 243                | 160                  | 14                  | 673                      | 566                         | 107                      |
| 2023-2024 | 8            | 7                | 1                      | 241            | 203                | 36                   | 25                  | 505                      | 456                         | 49                       |
| Average   | 10           | 4                | 5                      | 328            | 276                | 52                   | 26                  | 681                      | 600                         | 81                       |